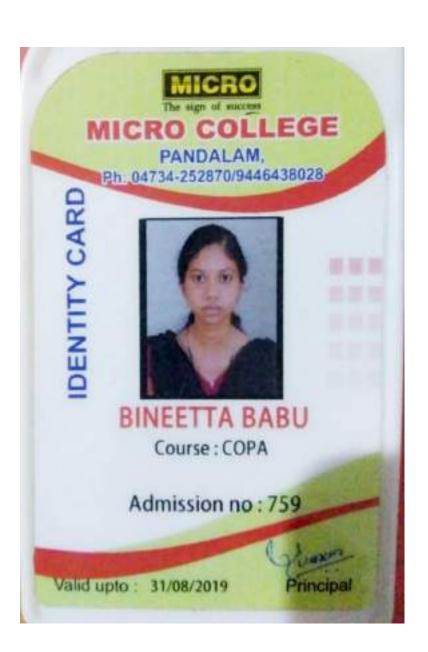

# **SONY VARGHESE**

M.Sc Biochemistry (2018 - 2020)

Admission No. 3242

Papan Varghese Polayil Puthenveedu Chenithala P.O Mavelikara - 690 105

Blood Group : O\*\*\*

Date of Birth: 08.04.1997

Mobile No . : 9562937607