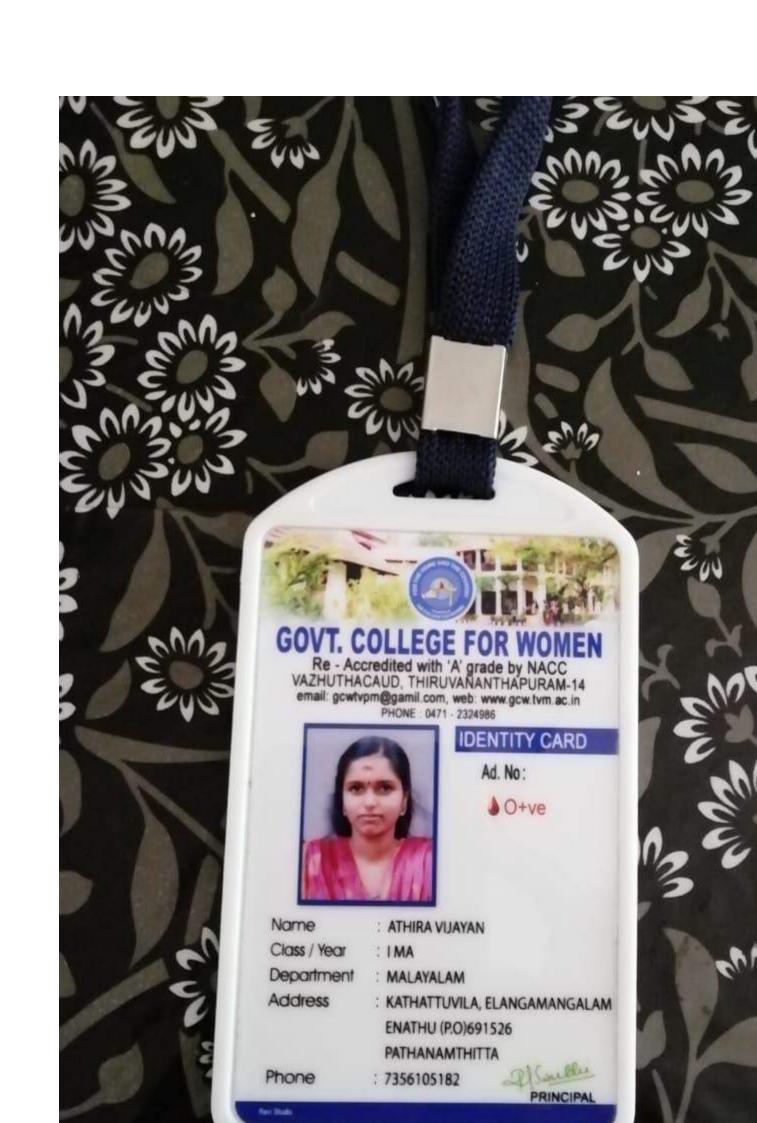

### **IDENTITY CARD**

AD No : 7789 DOB: 03-08-1997

Name : Devipriya S.
Subject : M. A. English
Period of study : 2018- 2020

Address : Sopanam,

Thathamunna,

Nooranad P. O., Alappuzha

Phone : 9656066202

Principal