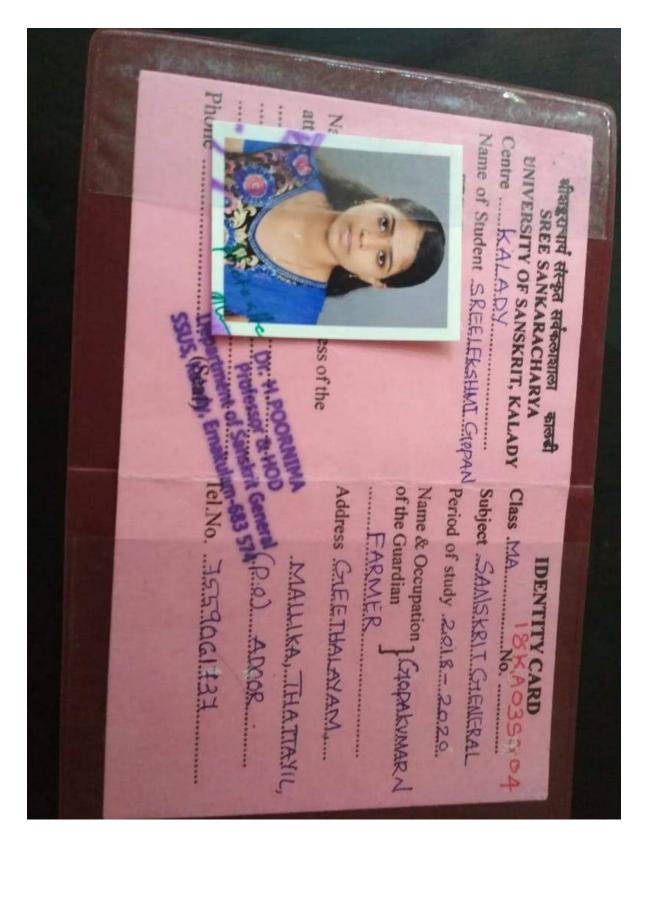

| SREE SANKARACHARYA UNIVERSITY OR SANSKRIT, KALADY Centre VALUE OF Student Alady Q. Salmers.h Name of Student Alady Q. Salmers.h  Name, Designation & Address of the affecting Officer, sour Edit P.O. 670 | IDENTITY CARD  Class MA No178 SA  Subject Sahitya  Period of study 2018 - 2020  Name & Occupation M. Sadheesan  of the Guardian  Refined conductor (korre  Address pathing will adaksahil  Pro punalum Kollam |
|-----------------------------------------------------------------------------------------------------------------------------------------------------------------------------------------------------------|---------------------------------------------------------------------------------------------------------------------------------------------------------------------------------------------------------------|
| Phone (Seal)                                                                                                                                                                                              | Tel.No. 8606457170                                                                                                                                                                                            |