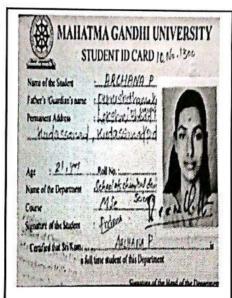

### MAHATMA GANDHI UNIVERSITY

- 1. Name of Student ATHIRA K- PRASANNAN
- 2. Father's / Guardian's Name KK- PRASANNAN
- 3. Permanent Address PUTHUPARAMBIL SHVALAYA
- 4. Present Address HUTHOUR PO THE RUVALLA
- 5. Age 21 475
- 6. Name of Dept. SCHOOL OF LETTERS
- 7. Course MA Roll No. 877
- 8. Place of residence and THIRUVALLA distance to the Dept. 34 Km
- 9. Duration of the course 2 years
- 10. Signature of student Aty

softed little Strokum.

Se fulltime student of this Department & he / she
is not engaged in any other calling or profession

KOTT AM

Signature and seal of the Regional Transport Office Signature of the Head of the Department