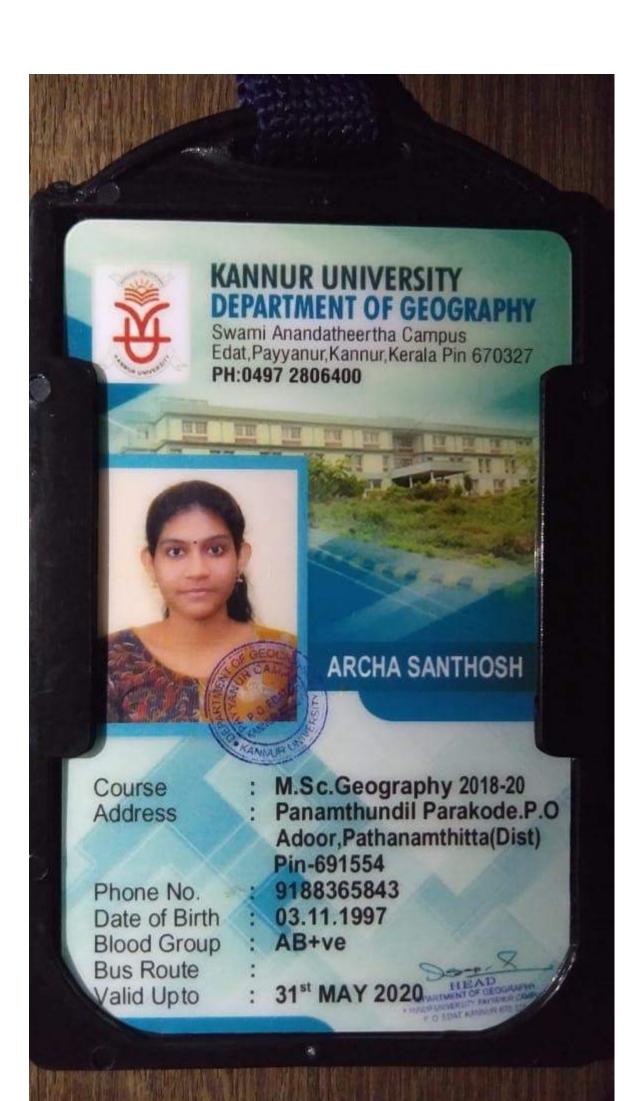

### KANNUR UNIVERSITY DEPARTMENT OF GEOGRAPHY

Swami Anandatheertha Campus Edat, Payyanur Kannur Kerala Pin 670327 PH:0497 2806400

**MEGHA.G PILLAI** 

Course

Phone No.
Date of Birth
Blood Group
Bus Route
Valid Up to

M.Sc.Geography 2018-20

Smrithi Murali

Punukanoor perupuzha(P.O)

Kollam, 691504

9562283091

29.10.1997

O+ve

31" MAY 2020