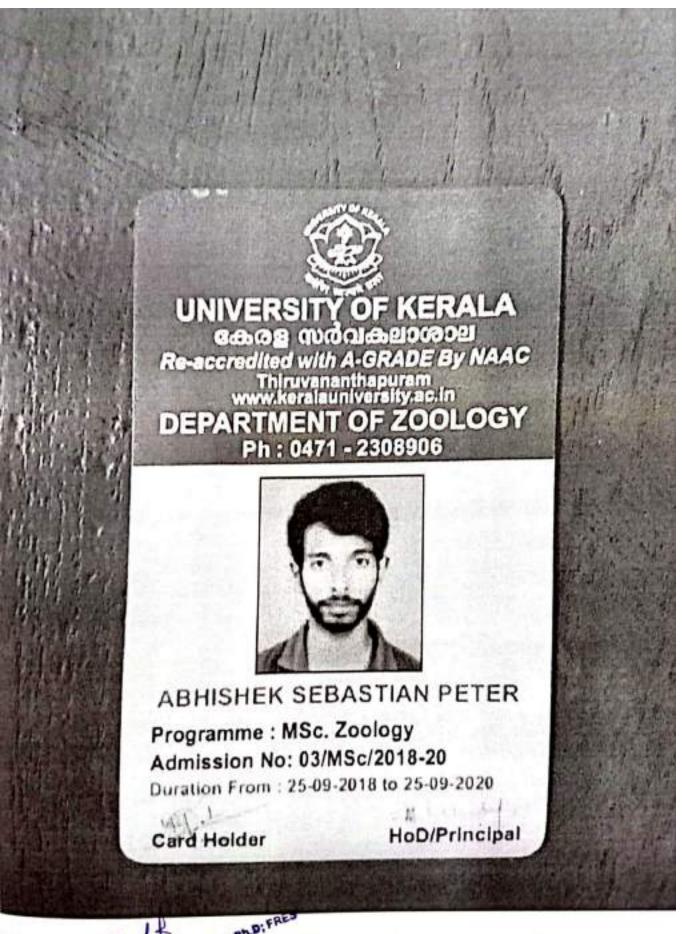

Dr. M. G. Sanal Kumar, Ph.O. FRES PG and Research Department of Zoologi

N.S.S. College, Fantillian 659 P.1.