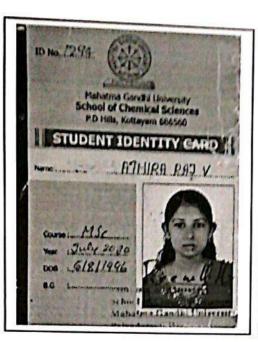

### MAHATMA GANDHI UNIVERSITY

- 1. Name of Student ATHIRA K- PRASANNAN
- 2. Father's / Guardian's Name KK- PRASANNAN
- 3. Permanent Address PUTHUPARAMBIL SHVALAYA
- 4. Present Address HUTHOUR PO THE RUVALLA
- 5. Age 21 475
- 6. Name of Dept. SCHOOL OF LETTERS
- 7. Course MA Roll No. 877
- 8. Place of residence and THIRUVALLA distance to the Dept. 34 Km
- 9. Duration of the course 2 years
- 10. Signature of student Aty

softed little Strokum.

Se fulltime student of this Department & he / she
is not engaged in any other calling or profession

KOTT AM

Signature and seal of the Regional Transport Office Signature of the Head of the Department