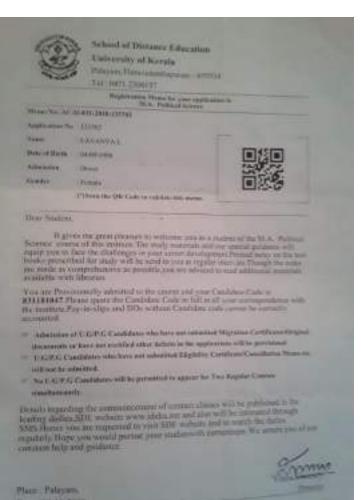

### School of Distance Education University of Kerala

Palayam, Thiruvananthapuram - 695034

Tel: 0471 2300137

Registration Memo for your application to M.A. English

Memo No: AC II-834-2018-131429

Application No : 131429

Name

: GEETHUMOL M

Date of Birth

: 23/05/1997

Admission

: Direct

Gender

: Female

[\*]Scan the QR Code to validate this memo

Dear Student,

It gives me great pleasure to welcome you as a student of the M.A. English course of this institute. The study materials and our special guidance will equip you to face the challenges in your career development. Printed notes on the text books prescribed for study will be send to you at regular intervals. Though the notes are made as comprehensive as possible, you are adviced to read additional materials available with libraries

You are Provisionally admitted to the course and your Candidate Code is. 834181365. Please quote the Candidate Code in full in all your correspondence with the institute. Pay-in-slips and DDs without Candidate code cannot be correctly accounted.

- Admission of U.G/P.G Candidates who have not submitted Migration Certificates/Original documents or have not rectified other defects in the applications will be provisional
- U.G/P.G Candidates who have not submitted Eligibility Certificate/Cancellation Memo etc. will not be admitted.
- No U.G/P.G Candidates will be permitted to appear for Two Regular Courses simultaneously.

Details regarding the commencement of contact classes will be published in the leading dailies, SDE website www.ideku.net and also will be intimated through SMS. Hence you are requested to visit SDE website and to watch the dailes sms. Hope you would pursue your studies with earnestness. We assure you of our regularly. Hope you would pursue your studies with earnestness. We assure you of our constant help and guidance.

Place: Palayam,

Date: 07-11-2018

Yours Sincerely

Director