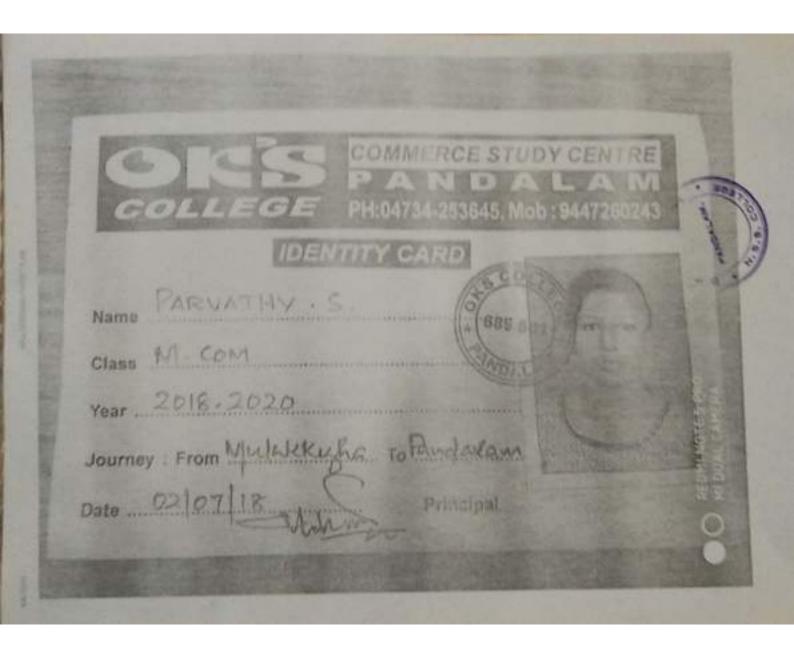

# N.S.S. COLLEGE, PANDALAM. [Accredited by NAAC, A Grade.]

|                                                                                      | ■ U4/34 - Z3ZZZ1          |                      |
|--------------------------------------------------------------------------------------|---------------------------|----------------------|
| Adm. No:                                                                             | 9586                      |                      |
| Name R. Preena                                                                       | Krishnan                  |                      |
| Class MSc. PhysicsCl                                                                 | ass No.                   |                      |
| Period of study                                                                      | 1-21 Way                  |                      |
| Permanent Home Address  KizhakkethikKudi  PaozhikaolRandal  Name andRena  address of | essanad Pollom PIN 689512 |                      |
| guardian                                                                             | word                      | Principal            |
| Date :                                                                               | Sig. of Student N.S.      | S. College, Pandalam |