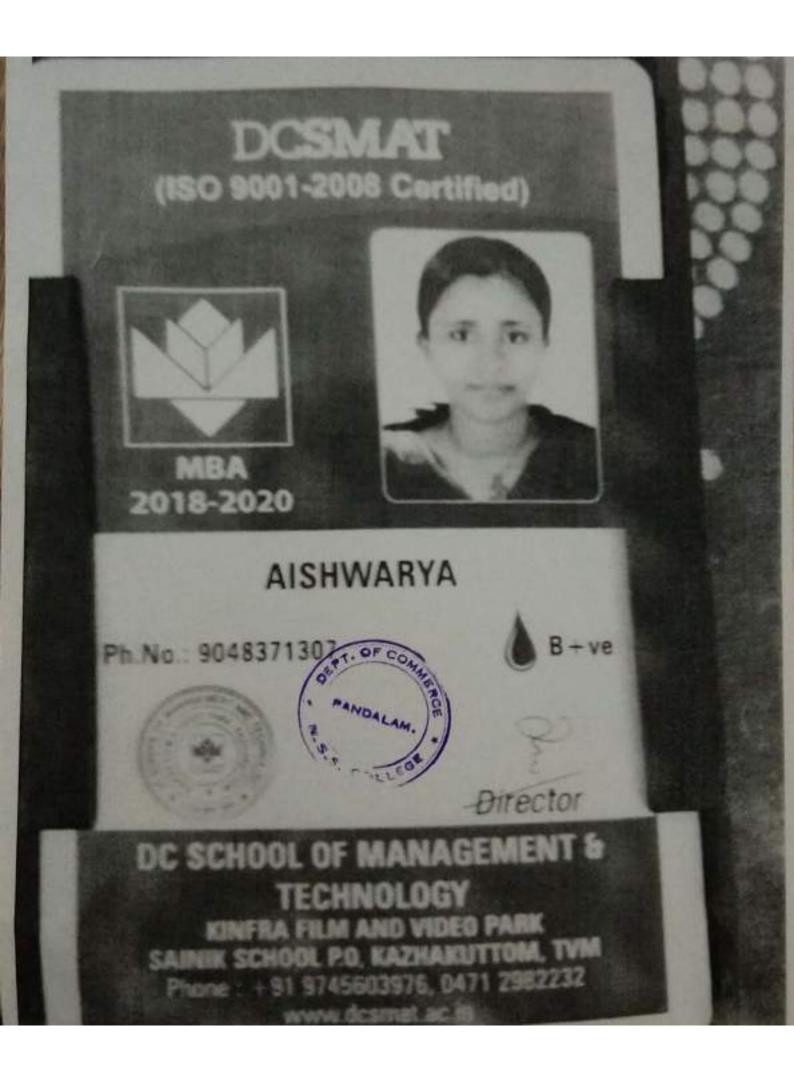

# N.S.S. COLLEGE, PANDALAM.

[Accredited by NAAC, A Grade.]

當 04734 - 252221

Name Nesses Kurves P
Class Micros Class No.
Period of study 2018 - 2020
Permanent Home Address Paneshas Is a ( I ti )
Charlotte & VO, Vershas Listed P
Name and Paneshas Leaf ( H )
address of Power Shast & all ( H ).

guardian Charleton & P, Kershandherry

Date: 03/10/19

Principal

KEN TA m

Scanned by CamScanner

Scanned by CamScanner