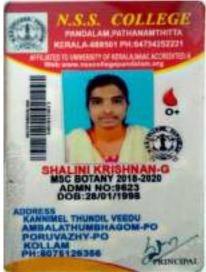

# N.S.S. COLLEGE, PANDALAM.

[Accredited by NAAC, A Grade.]

當 04734 - 252221

Name Nesses Kurves P
Class Micros Class No.
Period of study 2018 - 2020
Permanent Home Address Paneshas Is a ( I ti )
Charlotte & VO, Vershas Listed P
Name and Paneshas Leaf ( H )
address of Power Shast & all ( H ).

guardian Charleton & P, Kershandherry

Date: 03/10/19

Principal

KEN TA m

Scanned by CamScanner

Scanned by CamScanner