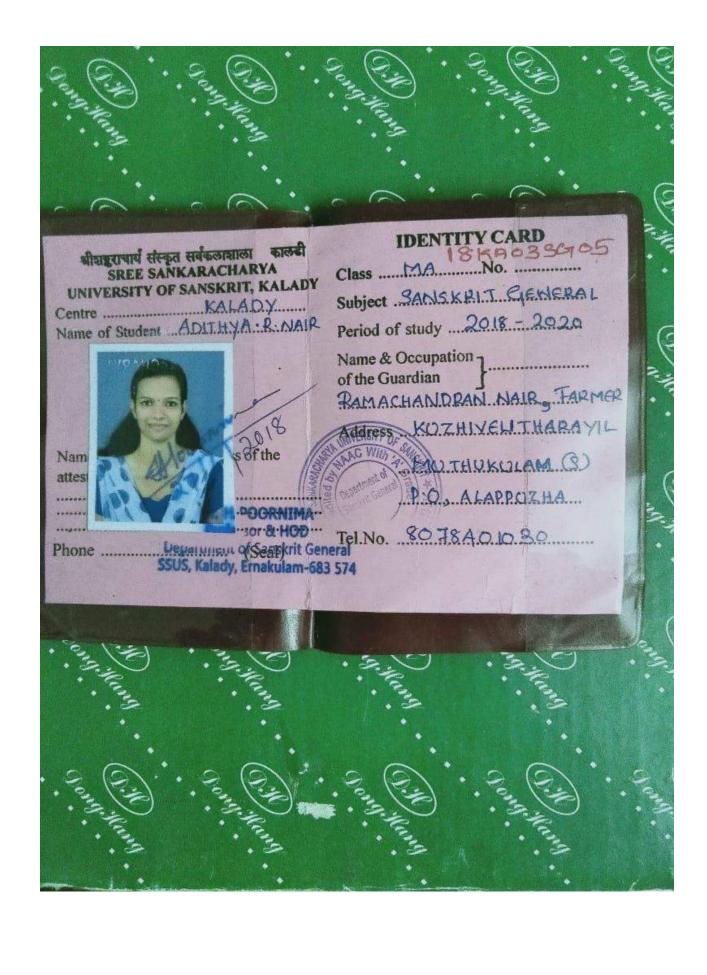

श्रीशङ्कराचार्य संस्कृत सर्वकलाशाला, कालिट IDENTITY CARD SREE SANKARACHARYA UNIVERSITY OF SANSKRIT, KALADY

Subject M.S.W. No.

Centre TEmperue

Name of Student Ragenehu Geriod of study 2019 - 2021

Name & Occupation Regan Allei & of the Guardian

Name. of the a Agriculture.

Phone

Address Vilayil Anoathy

\* MALAYIL Thamasakulem P.O