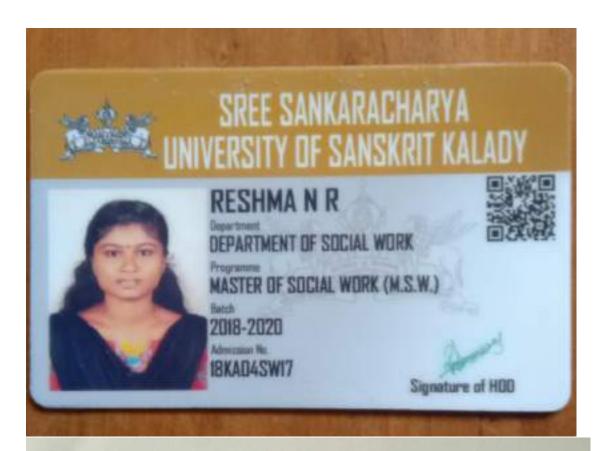

श्रीशङ्कराचार्य संस्कृत सर्वकलाशाला, कालिट IDENTITY CARD SREE SANKARACHARYA UNIVERSITY OF SANSKRIT, KALADY

Subject M.S.W. No.

Centre TEmperue

Name of Student Ragenehu Geriod of study 2019 - 2021

Name & Occupation Regan Allei & of the Guardian

Name. of the a Agriculture.

Phone

Address Vilayil Anoathy

\* MALAYIL Thamasakulem P.O