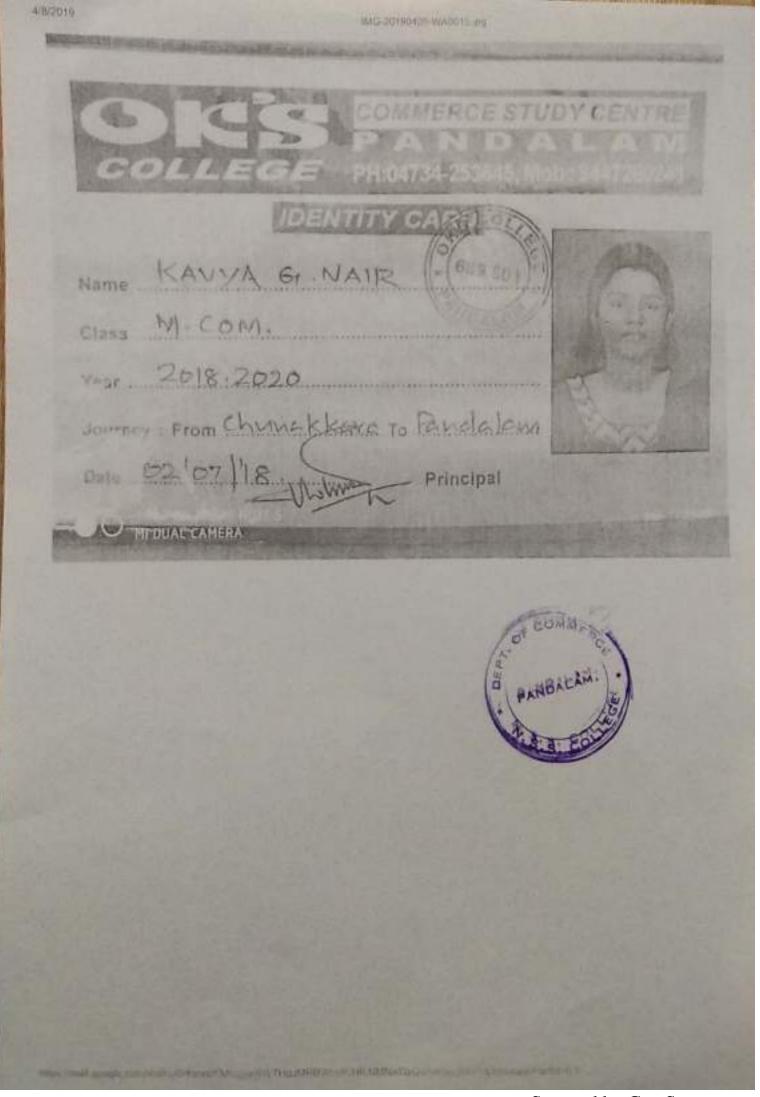

# [Accredited by NAAC, A Grade.] 宣 04734 - 252221

258+

Adm. No:

Period of study 2018 - 2020

Permanent Home Address .. Vauslinavam

Chunakkasea North, Chunakkara 1.0

guardian Chunakkara P.O., Alapuzha Name and Greetha Assovind address of Valshmavam, Chunakkana Noul

Date: 14/9/16 Sig. of Student of

T.K. MADHAVA MEMORIAL COLLEGE

NANGIARKULANGARA, PIN-690513 ALAPPUZHA DIST., KERALA NAAC Re-Accredited with B Grade

**DENTITY CARD 2018-2020** 

Adm No 40311