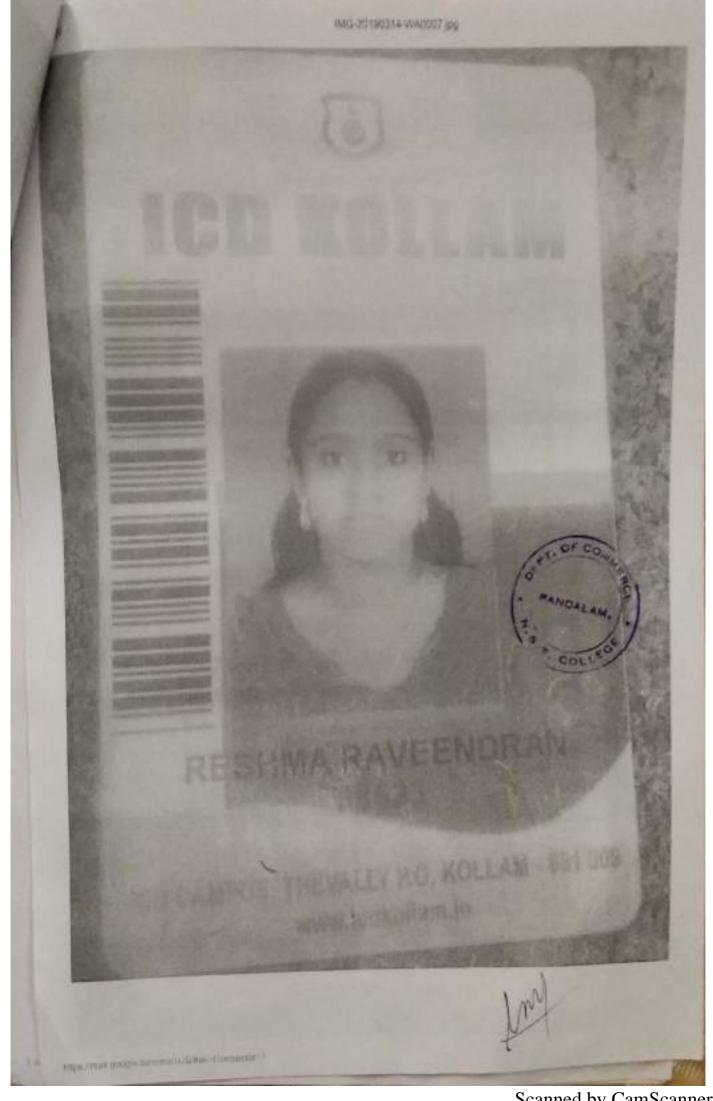

#### RESHMA RAVEENDRAN

MSc. GEOGRAPHY

Admn.No.:

Address : ELAMKULAM VEETTIL

KIZHAKKATHIL

MENAMPALLY, CHAVARA

Phone : 9847080601

Blood Group : O+ve

MSc Geography. 2017-19

Kozhencherry P.O., Kerala State, PIN: 689 641 Tel + 0468-2214566 / 2215543 e-mail: atthomaskozhy@marl.com www.etthomascollege.info Prof. Zachanah K.C. Principal. Date: 30° March 2019 TO WHOM IT MAY CONCERN This is to certify that Sri. VISHAL V. NAIR has worked as Guest Lecturer in Hindi in this College for the period from 23.07.2018 to 29.03.2019 (2018-19 academic year) I am glad to state that Sri. Vishal V. Nair has been found to be a sincere and dedicated teacher. He bears good conduct and character, and I wish all niccess in him future endeavour-Prof. Zachariah K.C. PRINCIPAL