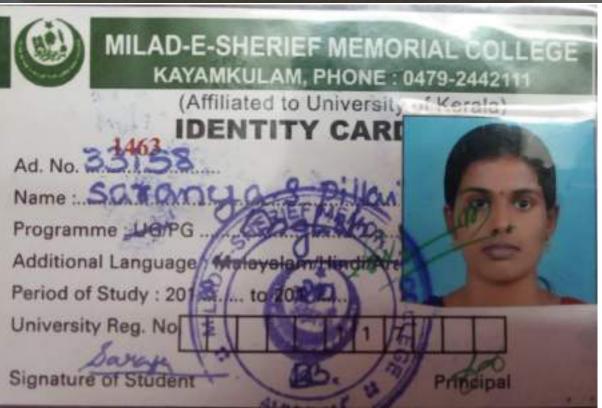

de.]

**2** 04734 - 252221

Adm No 9641

Name Aiswardiya 5

Class I. MA ELENOMICS Class No.

Period of study 2019 - 2020

Permanent Home Address Kallotty Puthers Purayil, Kodukularji Karody ozbuvalloop P.O. PIN 689521

Name and Ajith Kumans S address of Kallottu puther purayil guardian Kozbuvallood Po

Date 24/09/2018 Sig of Student



Principal











### MAHATMA GANDHI COLLEGE

(Affiliated to University of Kerala)

Accredited with A grade by NAAC College with Potential for Excellence

Kesavadasapuram, Thiruvananthapuram-695004

Ph 0471-2541039 www.masollege.com



### **IDENTITY CARD**

AD No : 7789 DOB: 03-08-1997



Name : Devipriya S.
Subject : M. A. English
Period of study : 2018- 2020

Address : Sopanam,

Thathamunna,

Nooranad P. O., Alappuzha

Phone : 9656066202

Principal







श्रीशङ्कराचार्य संस्कृत सर्वकलाशाला, कालिट IDENTITY CARD SREE SANKARACHARYA UNIVERSITY OF SANSKRIT, KALADY

Subject M.S.W. No.

Centre TEmperue

Name of Student Ragenehu Geriod of study 2019 - 2021

Name & Occupation Regan Allei & of the Guardian

Name. of the a Agriculture.

Phone

Address Vilayil Anoathy

\* MALAYIL Thamasakulem P.O





# N.S.S. COLLEGE

PANDALAM, PATHANAMTHITTA KERALA-689501 PH:04734252221

AFFILIATED TO UNIVERSITY OF KERALA, NAAC ACCREDITED:A
Web:www.nsscollegepandalam.org



MA ENGLISH 2018-2020 ADMN NO:9681 DOB:13/09/1997

ADDRESS SREEVILAS PUNTHALA-PO VENMONY

PH:9495439028

PRINCIPAL

#### THIRD YEAR

| V | -  | 25 |        |    |   |     |    |   |   |   |   |   |   |   |   |    |   |   |   |   |   |    |   |   |  |
|---|----|----|--------|----|---|-----|----