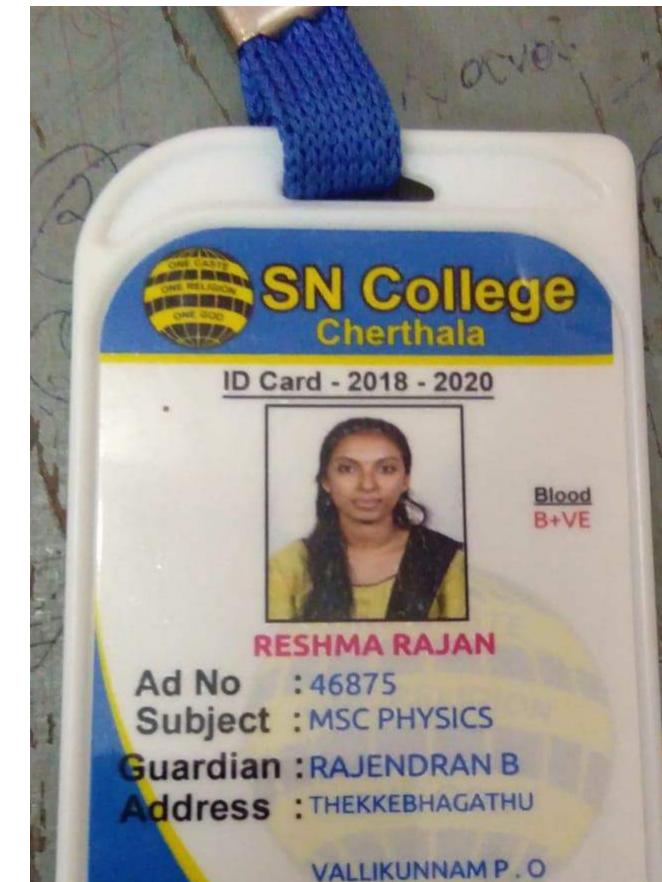

Birth: 07.02.1997

Blood Group: O-

Address: Ramakrishna Pillai, Mangattethu-

Padeettathil, Vettiyar, Mavelikara.

9744104038





# St. Cyril's College

NAAC Accredited 'B' Grade Affiliated to Kerala University Tel: 04734-210043



ANAND.B.R MSc Physics

#### Address

Deva Prabha Iverkala East Puthoor, Kollam Ph: 9605144629



Cyril's Mount, Vadakkadathucavu.P.O, Adoor Email: cyriladoor@rediffmail.com





# PATHANAPURAN

Maloor College P.O Kollam (Dist). Pin - 689695

© 0475 2352385, 2354385

Re-accredited by NAAC at 8 Grade with CGPA 2.80



# **SRUTHY P R**

M Sc. Physics

Adm No : 5855/18 DOB : 67-06-1997

Aruvanamkunna Ybu Veedu

Thazhathukulakkalia P.O.

Kottarakkara, Kollan

Ph: 8547511108



Principal

www.statephenopolitonoperam.ac.in
E-mail statephenopolitonoperam@genail.com



Date of birth :25.06.1997

:8606141052

# N.S.S. COLLEGE, PANDALAM. [Accredited by NAAC, A Grade.]

|                                                                                      | ■ U4/34 - Z3ZZZ1          |                      |
|--------------------------------------------------------------------------------------|---------------------------|----------------------|
| Adm. No:                                                                             | 9586                      |                      |
| Name R. Preena                                                                       | Krishnan                  |                      |
| Class MSc. PhysicsCl                                                                 | ass No.                   |