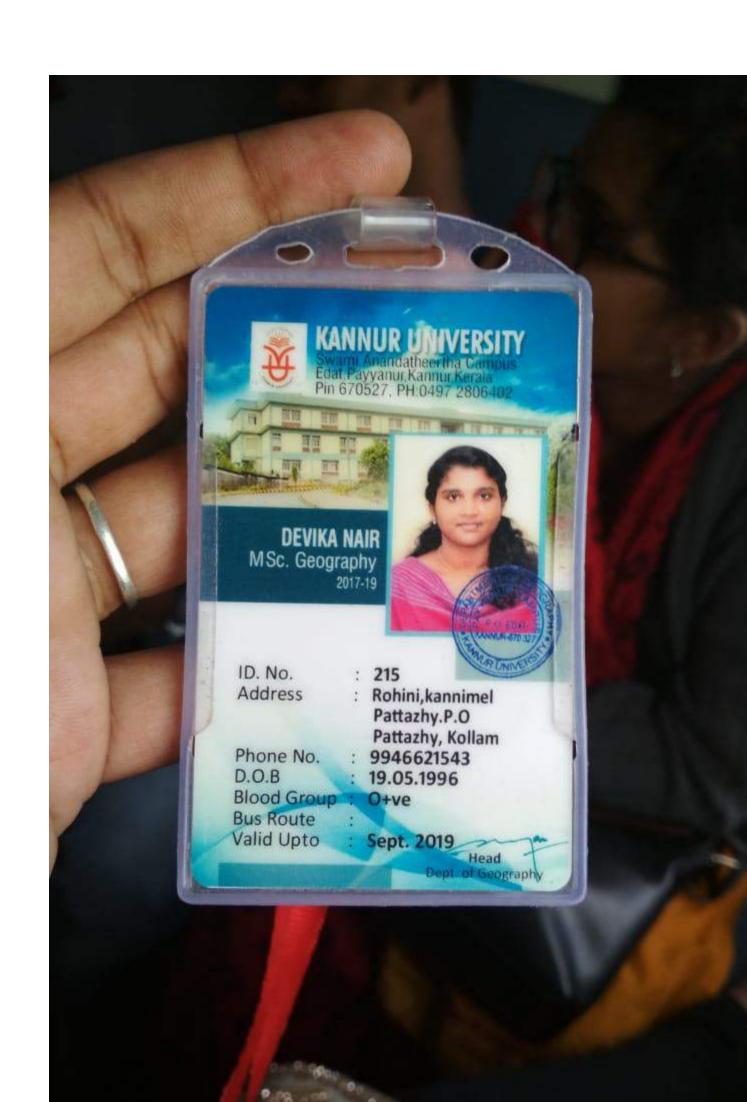

### KANNUR UNIVERSITY DEPARTMENT OF GEOGRAPHY

Swami Anandatheertha Campus Edat, Payyanur Kannur Kerala Pin 670327 PH:0497 2806400

**MEGHA.G PILLAI** 

Course

Phone No.
Date of Birth
Blood Group
Bus Route
Valid Up to

M.Sc.Geography 2018-20

Smrithi Murali

Punukanoor perupuzha(P.O)

Kollam, 691504

9562283091

29.10.1997

O+ve

31" MAY 2020