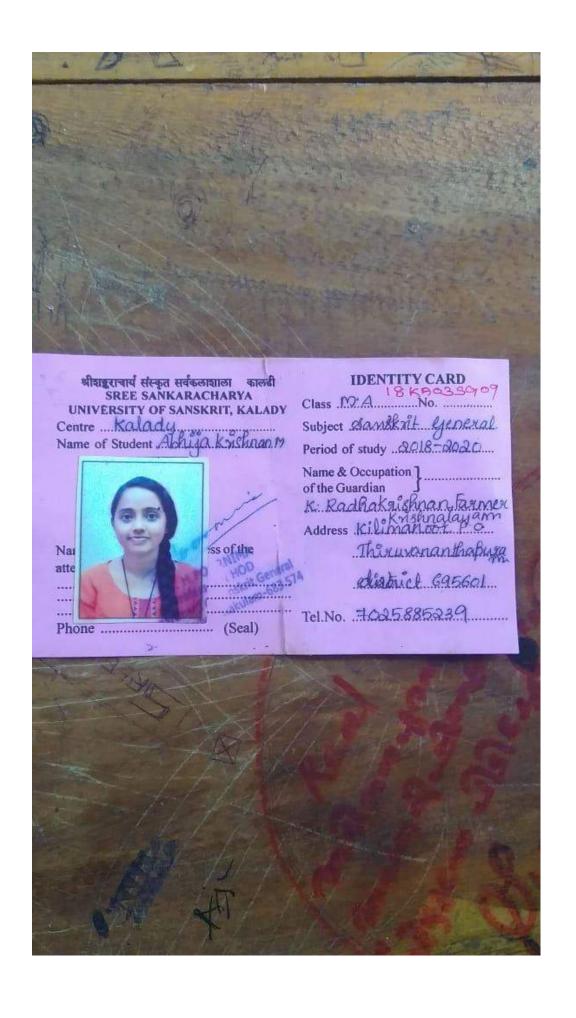

श्रीशङ्कराचार्य संस्कृत सर्वकलाशाला, कालिट IDENTITY CARD SREE SANKARACHARYA UNIVERSITY OF SANSKRIT, KALADY

Subject M.S.W. No.

Centre TEmperue

Name of Student Ragenehu Geriod of study 2019 - 2021

Name & Occupation Regan Allei & of the Guardian

Name. of the a Agriculture.

Phone

Address Vilayil Anoathy

\* MALAYIL Thamasakulem P.O

## REMYA KRISHNAN

Batch - D.EL.Ed (2018-2020)

Ad.No: 2523

Address: RAHUL VILASAM, KARIYARA PO

Guardian: REMADEVI

Phone : 9072001176

|                     | KARACHARYA<br>SANSKRIT, KALADY<br>KALADY | Period of study 2018 - 2020  Name & Occupation  Of the Guardian  SARDIC YAN DRIVER |
|---------------------|------------------------------------------|------------------------------------------------------------------------------------|
| 2 -333              | & Address of the                         | Address KOTTAPARAMBIL YELLYAMADO P                                                 |
| Professor & HOD     |                                          | ALAPPUZHA, GR95                                                                    |
| Phone - neligy), co | Sanskiit General (Seal)                  | Tel.No. 9444484393                                                                 |