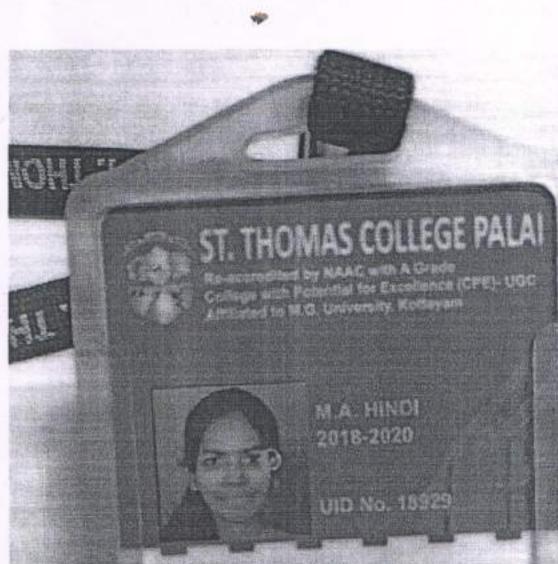

Dr B. Yamuna Den (HO.D)

ANJALY AMRUTHLAL

D.o.B: 29-01-1995

Blood Group: O+

Father's Name: C V LALASAN

Father's Mobile No. 8547267173

DEVIKRIPA, AVALOOKUNNU P.O ALAPPUZHA anjalyamruthlal123@gmail.com

Arenapuram P.O., Palai, Kerala, India-686574
Phone: +91 4822 212317
Email: principal stolkymail.com
Wetpille: www.stop.ac.in, www.stop.co.m

19432 Mob + 9496885081

SHIJINA S M.A. HINDI 2018-2020

DOB:31 May 1998 Blood Group:0+ SHAJI, MUKALAYYATHU, THAMARAKULAM P.O ALAPPUZHA shijinamukalayyathu@gmail.pom Principal

Arunapuram P.O . Palai, Kerala - 686574