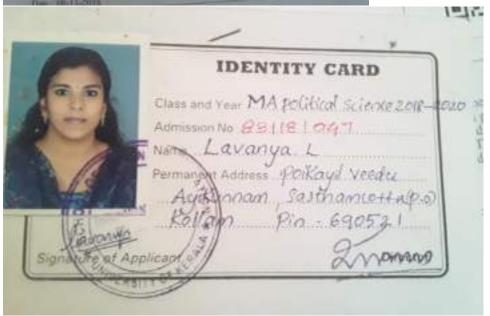

## REMYA KRISHNAN

Batch - D.EL.Ed (2018-2020)

Ad.No: 2523

Address: RAHUL VILASAM, KARIYARA PO

Guardian: REMADEVI

Phone : 9072001176

|                     | KARACHARYA<br>SANSKRIT, KALADY<br>KALADY | Period of study 2018 - 2020  Name & Occupation  Of the Guardian  SARDIC YAN DRIVER |
|---------------------|------------------------------------------|------------------------------------------------------------------------------------|
| 2 -333              | & Address of the                         | Address KOTTAPARAMBIL YELLYAMADO P                                                 |
| Professor & HOD     |                                          | ALAPPUZHA, GR95                                                                    |
| Phone - neligy), co | Sanskiit General (Seal)                  | Tel.No. 9444484393                                                                 |