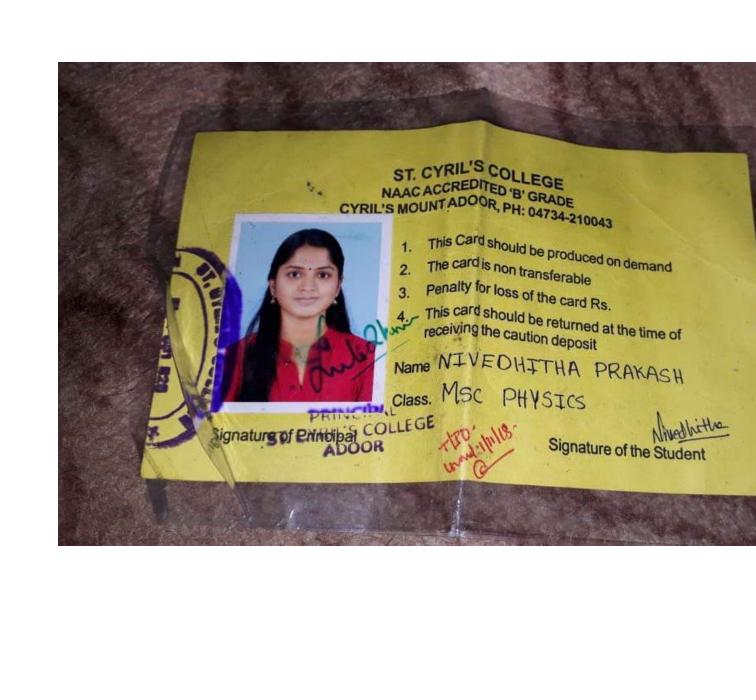

# ST. CYRIL'S COLLEGE NAAC ACCREDITED 'B' GRADE CYRIL'S MOUNT ADOOR, PH: 04734-210043

- This Card should be produced on demand
- 2. The card is non transferable
- Penalty for loss of the card Rs.
- This card should be returned at the time of receiving the caution deposit

Mama Deahosmosi M. G.

9/20is about

Signature of the Student

ST. CYRIL'S COLLEGE
NAAC ACCREDITED 'B' GRADE
CYRIL'S MOUNT ADOOR, PH: 04734-210043

- 1. This Card should be produced on demand
- 2. The card is non transferable
- 3. Penalty for loss of the card Rs.
- 4. This card should be returned at the time of receiving the caution deposit

Name S. Karthika

Class. I-MSC Physics

Signature of the Student