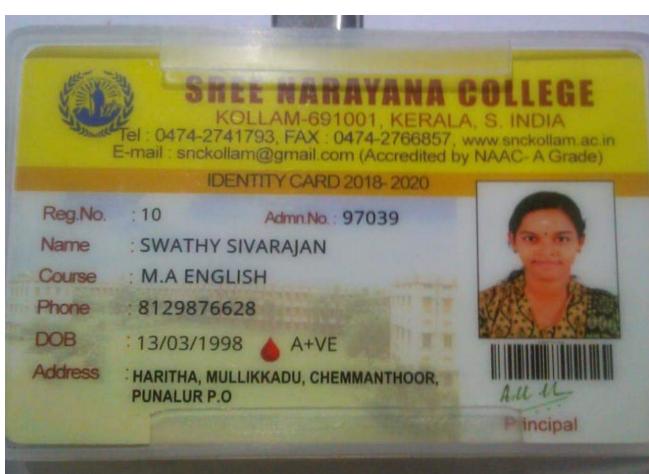

## SREE NARAYANA COLLEGE

Tel: 0474-2741793, FAX: 0474-2766857, www.snckollam.ac.in E-mail: snckollam@gmail.com (Accredited by NAAC- A Grade)

#### IDENTITY CARD 2018-2020

Reg.No. : 121 Admn.No.: 96940

Name AHALYA, G. PILLAI

Course : M.A POLITICAL SCIENCE

Phone : 8943105961

DOB 06/05/1998 A+VE

Address PARVATHIMANDIRAM, AMBALATHUMBHAGOM P.O, PALLIMURI,

POPUNAZHY KOLLAM GOOGOO

Au U