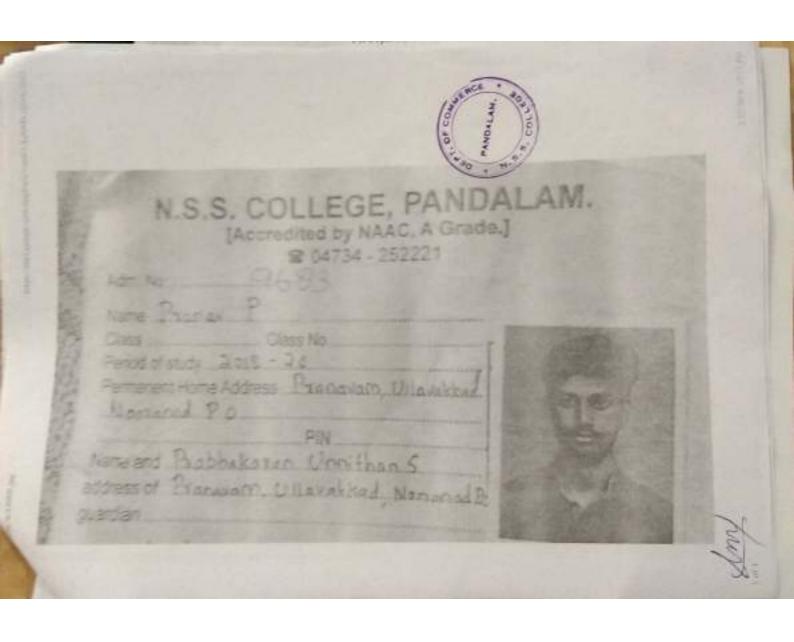

# N.S.S. COLLEGE, PANDALAM.

[Accredited by NAAC, A Grade.]

當 04734 - 252221

Name Nesses Kurves P
Class Micros Class No.
Period of study 2018 - 2020
Permanent Home Address Paneshas Is a ( I ti )
Charlotte & VO, Vershas Listed P
Name and Paneshas Leaf ( H )
address of Power Shast & all ( H ).

guardian Charleton & P, Kershandherry

Date: 03/10/19

Principal

KEN TA m

Scanned by CamScanner

Scanned by CamScanner