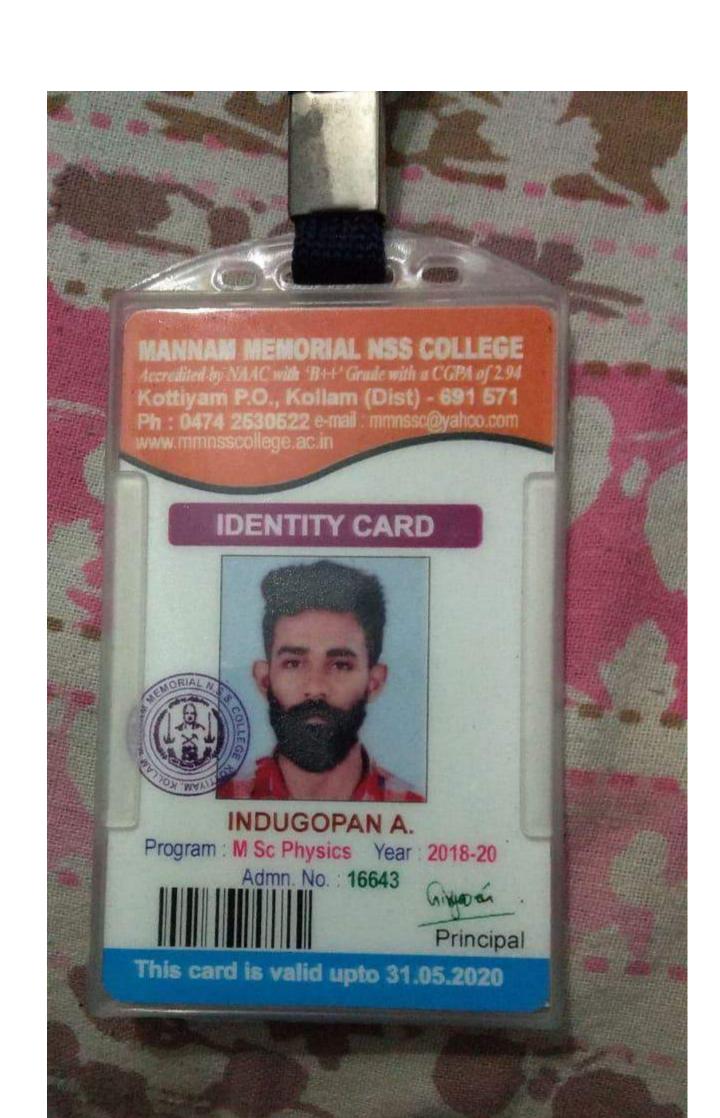

# PATHANAPURAN

Maloor College P.O Kollam (Dist). Pin - 689695

© 0475 2352385, 2354385

Re-accredited by NAAC at 8 Grade with CGPA 2.80

# **SRUTHY P R**

M Sc. Physics

Adm No : 5855/18 DOB : 67-06-1997

Aruvanamkunna Ybu Veedu

Thazhathukulakkalia P.O.

Kottarakkara, Kollan

Ph: 8547511108

Principal

www.statephenopolitonoperam.ac.in
E-mail statephenopolitonoperam@genail.com

Date of birth :25.06.1997

:8606141052