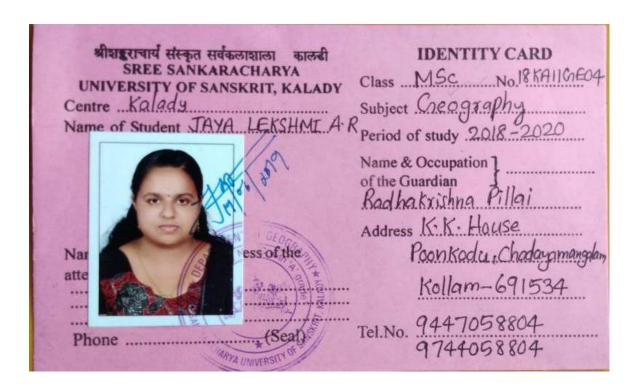

श्रीशङ्कराचार्य संस्कृत सर्वकलाशाला, कालिट IDENTITY CARD SREE SANKARACHARYA UNIVERSITY OF SANSKRIT, KALADY

Subject M.S.W. No.

Centre TEmperue

Name of Student Ragenehu Geriod of study 2019 - 2021

Name & Occupation Regan Allei & of the Guardian

Name. of the a Agriculture.

Phone

Address Vilayil Anoathy

\* MALAYIL Thamasakulem P.O