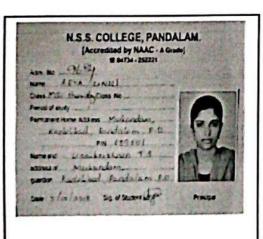

# N.S.S. COLLEGE, PANDALAM.

[Accredited by NAAC, A Grade.]

當 04734 - 252221

Name Nesses Kurves P
Class Micros Class No.
Period of study 2018 - 2020
Permanent Home Address Paneshas Is a ( I ti )
Charlotte & VO, Vershas Listed P
Name and Paneshas Leaf ( H )
address of Power Shast & all ( H ).

guardian Charleton & P, Kershandherry

Date: 03/10/19

Principal

KEN TA m

Scanned by CamScanner

Scanned by CamScanner